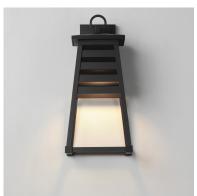

### **PRODUCT DESCRIPTION**

Contrasting louvered insets are set within Matte Black trapezoidal frames. The frames are made of Vivex so their finish will withstand harsher climates. The louvered panel insets are made of aluminum and feature a full cut-off design aesthetic making this design suitable for Dark Sky applications. An added benefit is the removal of glass altogether, adding a robust quality to the construction of the fixtures leading to longevity and lower maintenance. These wide plank louver panels complement the design's coastal styling adding interest in contrasting Weathered Zinc or White options, while the matte Black finish blends into the frame for a cleaner, more seamless approach.

**BULB INCLUDED** : (Not Included)

LIGHTING\_DIRECTION: Up