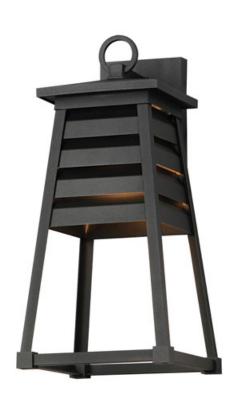

### **PRODUCT DESCRIPTION**

Contrasting louvered insets are set within Matte Black trapezoidal frames. The frames are made of Vivex so their finish will withstand harsher climates. The louvered panel insets are made of aluminum and feature a full cut-off design aesthetic making this design suitable for Dark Sky applications. An added benefit is the removal of glass altogether, adding a robust quality to the construction of the fixtures leading to longevity and lower maintenance. These wide plank louver panels complement the design's coastal styling adding interest in contrasting Weathered Zinc or White options, while the matte Black finish blends into the frame for a cleaner, more seamless approach.

### **FINISHES OPTION**

Weathered Zinc/Black (WZBK) White / Black (WTBK)